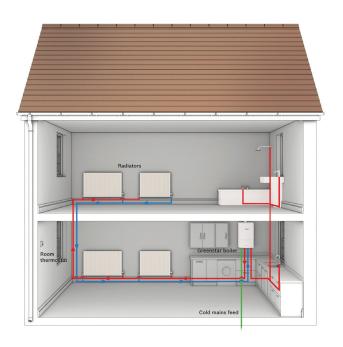

## **Know your system**

Combination, or 'combi' boilers, heat water directly from the mains when you turn on a tap, so you won't need a hot water storage cylinder or a cold water storage tank.