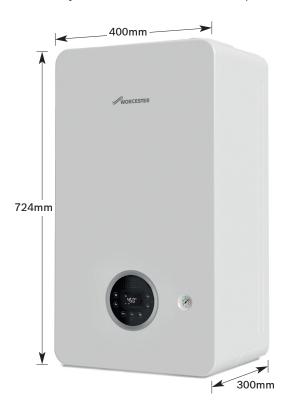

### **Boiler dimensions**

The Greenstar 2000 is the perfect size to fit between your wall-mounted kitchen cupboards.