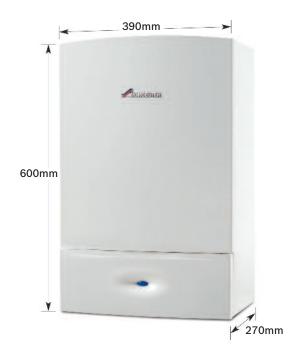

### **Boiler dimensions**

The Greenstar Ri range will fit inside your wall-mounted kitchen cupboards.