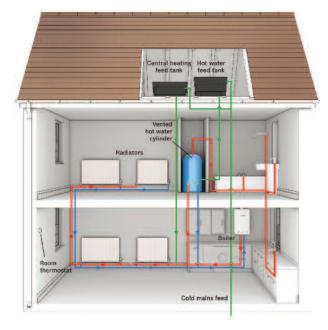

# **Know your system**

Regular boilers (sometimes known as traditional, conventional or heat only boilers) are ideally suited to homes that already have a traditional heating and hot water system which is linked to a separate hot water cylinder.