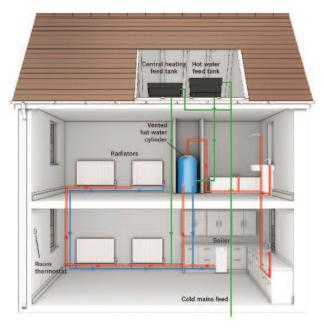

#### **Know your system**

Regular boilers (sometimes known as traditional, conventional or heat only boilers) are ideally suited to homes that already have a traditional heating and hot water system which is linked to a separate hot water cylinder.