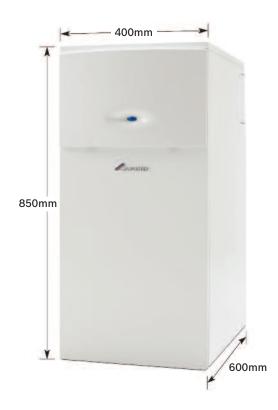

#### **Boiler dimensions**

The Greenstar FS CDi range will fit underneath a standard kitchen worktop.