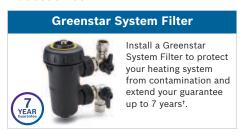

| Right      | 5mm              | 5mm              |
|                                                    | Front      | 25mm*            | 25mm*            |
| Output kW to central heating (CH)                  |            | 7.7kW - 30kW     | 9.6kW - 40.8kW   |
| ErP Seasonal space heating energy efficiency class |            | A / 92%          | A / 92%          |
| SAP efficiency - natural gas                       |            | 88.9%            | 88.8%            |
| CH temperature control                             |            | $\checkmark$     | $\checkmark$     |
| DHW temperature control                            |            | $\checkmark$     | $\checkmark$     |

\*600mm to a removable door for servicing.

#### **Accessories**



#### **Boiler dimensions**

The Greenstar FS CDi range will fit underneath a standard kitchen worktop.





#### **Know your system**

Regular boilers (sometimes known as traditional, conventional or heat only boilers) are ideally suited to homes that already have a traditional heating and hot water system which is linked to a separate hot water cylinder.