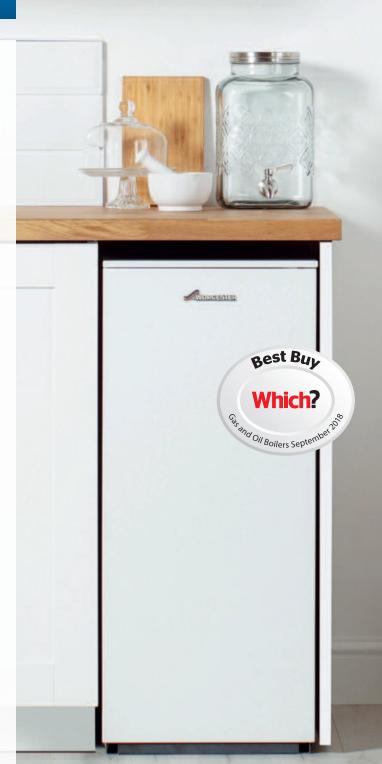

# The Worcester Greenstar Danesmoor Utility Regular

## Why install a Greenstar Danesmoor Utility?

- Wide range of heating outputs
- Perfect for your kitchen or utility room
- Concealed boiler controls create a clean finish and are perfect for families with young children
- Can be used with Greenskies solar panels for energy and cost savings
- Compatible with Greenstore hot water cylinders

#### **Boiler dimensions**

The Greenstar Danesmoor Utility Regular will fit under a standard kitchen worktop\*.