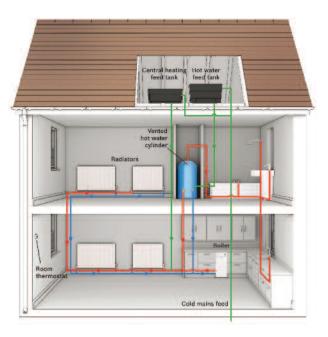

#### **Know your system**

Regular boilers which are sometimes known as traditional, conventional or heat only boilers are ideally suited to homes that already have a traditional heating system. They require a cold water storage tank to feed a hot water cylinder, plus a tank that maintains the water level of the central heating system.