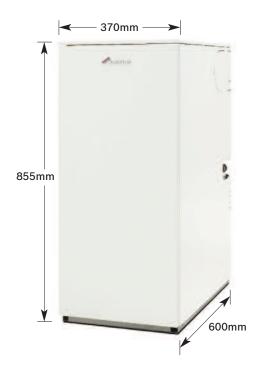

#### **Boiler dimensions**

The Greenstar Danesmoor Utility Regular will fit under a standard kitchen worktop\*.

<sup>\*</sup>The appliance is suitable for an under-working installation providing that the worktop above the boiler (min. 10mm clearance) is removable for maintenance and repair.