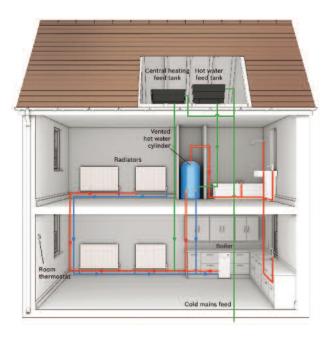

#### **Know your system**

Regular boilers which are sometimes known as traditional, conventional or heat only boilers are ideally suited to homes that already have a traditional heating system. They require a cold water storage tank to feed a hot water cylinder, plus a tank that maintains the water level of the central heating system.