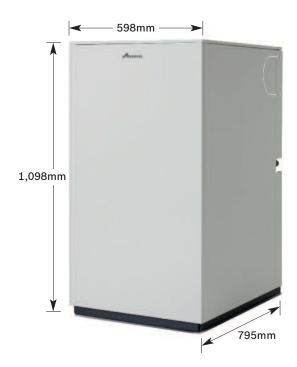

### **Boiler dimensions**

The Greenstar Utility is surprisingly compact for such a high output boiler.