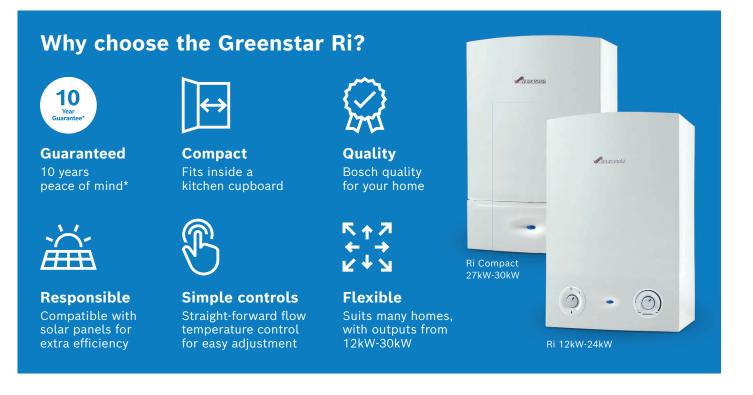

## **Cupboard-sized comfort**

Small and stealthy, but with plenty in the tank to heat a whole family home, the popular Greenstar Ri regular boiler has everything you need for the busiest mornings and coldest winters.

## **Dimensions**

Height: 600mm

Width: 390mm

Depth: 270mm

Ri: 12, 15, 18, 21 & 24kW Ri Compact: 27 & 30kW Natural Gas, LPG

For more information, scan the QR code to visit our website.

\*Terms and conditions apply, visit the website for more information.