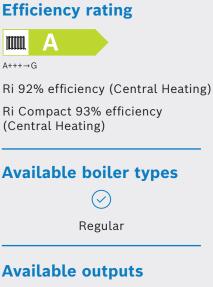

## **Dimensions**

Height: 600mm

Width: 390mm

Depth: 270mm

Ri: 12, 15, 18, 21 & 24kW Ri Compact: 27 & 30kW Natural Gas, LPG

For more information, scan the QR code to visit our website.

\*Terms and conditions apply, visit the website for more information.