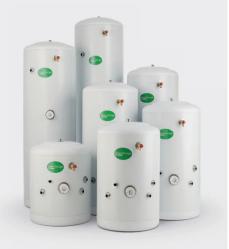

## A full solution

The Ri can be used with our range of high efficiency Green Storage cylinders for a complete Worcester Bosch system.

Scan to find out the benefits of our cylinders