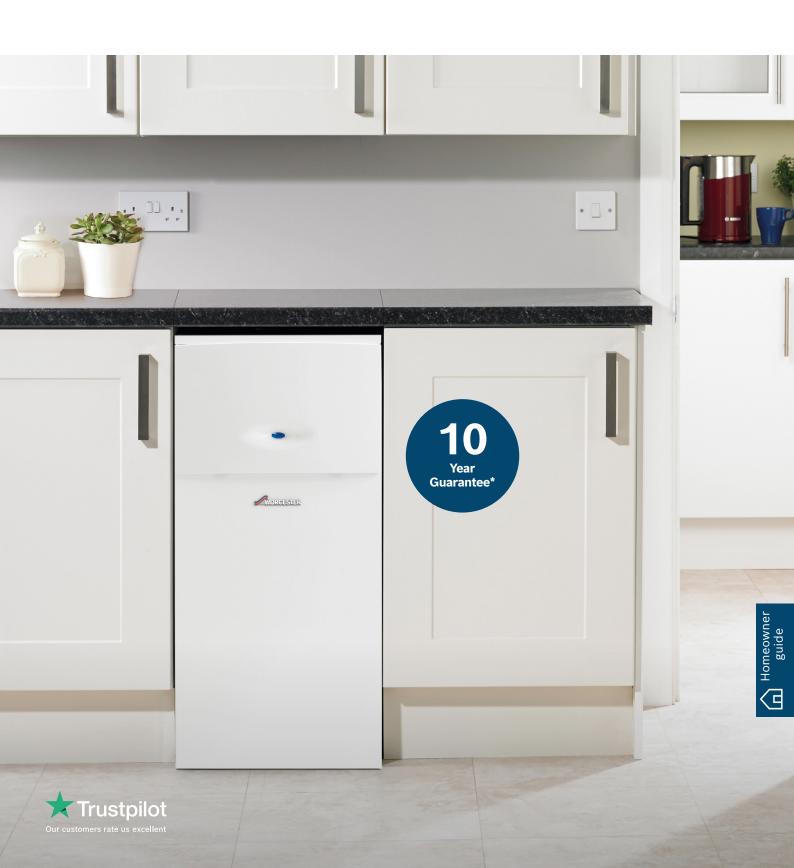

## Heavyweight home heating

When your home's big and has multiple bathrooms, the Greenstar CDi FS has everything you need to keep it warm. Rapid hot water, fast flow, and all from underneath a kitchen counter – it may be small, but it's mighty too.

#### Compact

Slots neatly under a kitchen counter

#### **Dimensions**

Height: 850mm Width: 400mm Depth: 600mm<sup>^</sup>