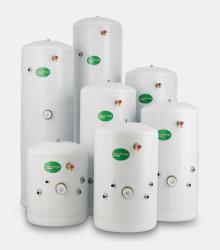

#### A full solution

The Greenstar CDi FS can be used with our range of high efficiency Green Storage cylinders for a complete Worcester Bosch system.

Scan to find out the benefits of our cylinders