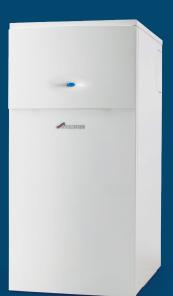

# **Greenstar CDi FS Regular**

Homeowner guide

## Heavyweight home heating

When your home's big and has multiple bathrooms, the Greenstar CDi FS has everything you need to keep it warm. Rapid hot water, fast flow, and all from underneath a kitchen counter – it may be small, but it's mighty too.

#### **Dimensions**

Height: 850mm Width: 400mm Depth: 600mm<sup>^</sup>