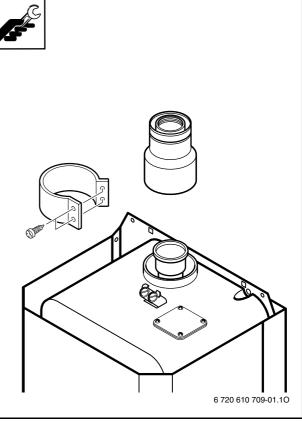

#### **Combination with flue ducts**

The adapter may be used with the Ø 60/100 horizontal flue kit AZB 801/1, the Ø 60/100 90° bend AZB 802 and the Ø 60/100 extension duct AZB 804 to connect a short length of vertical flue pipe to the appliance before the horizontal assembly.

#### Mounting

 Use a silicon based grease to ease the assembly of the adapter fully onto the boiler flue outlet.

1.1

Worcester Heat Systems Ltd. Cotswold Way Warndon Worcester WR4 9SW Great Britain

www.thermotechnik.com