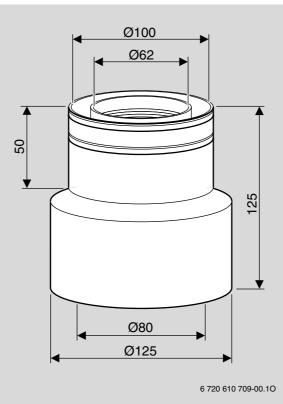

#### Mounting

 Use a silicon based grease to ease the assembly of the adapter fully onto the boiler flue outlet.

1.1

Worcester Heat Systems Ltd. Cotswold Way Warndon Worcester WR4 9SW Great Britain

www.thermotechnik.com