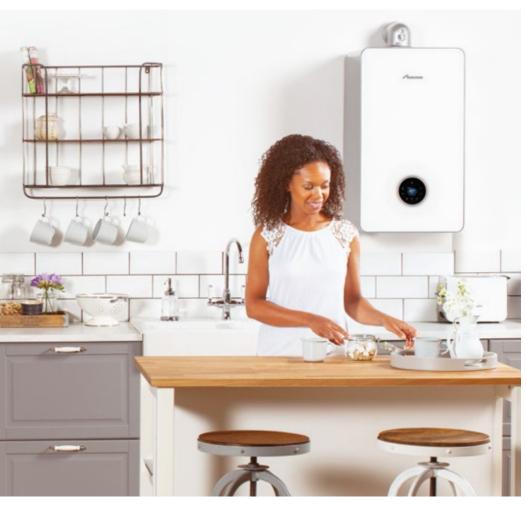

## THE BOILER, BUT NOT AS YOU KNOW IT

After 50 years of award winning innovation, we have created a boiler that can sit proudly at the heart of your home. It's one of our quietest and most powerful boilers yet, with simple controls and wireless connectivity making your home's heating and hot water easy to manage.

## WHY CHOOSE STYLE?

- This is the latest boiler from our multi-award winning Greenstar range
- Style introduces an industry leading new design.
  Not only this, it's also our most powerful wall hung combi boiler, with outputs of up to 50kW
- Thanks to its wireless compatibility with the Bosch EasyControl, Style gives you the power to control your home's heating and hot water from anywhere
- Built with simplicity in mind, Style features an easy-to-read, full-colour text display on the boiler controls
- Style features innovative new software that works with the unique optional Intelligent Filling System to help to ensure your system pressure is maintained and your boiler continues working at it's best
- You'd be joining the thousands of other happy customers who rate us 5\* on Trustpilot