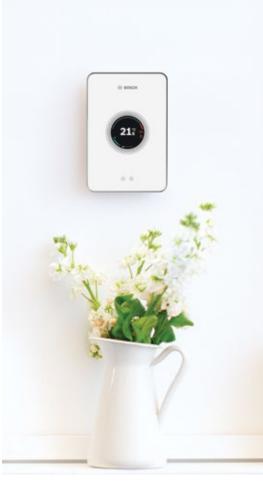

## WHY CHOOSE STYLE?

- This is the latest boiler from our multi-award winning Greenstar range
- Style introduces an industry leading new design.
  Not only this, it's also our most powerful wall hung combi boiler, with outputs of up to 50kW
- Thanks to its wireless compatibility with the Bosch EasyControl, Style gives you the power to control your home's heating and hot water from anywhere
- Built with simplicity in mind, Style features an easy-to-read, full-colour text display on the boiler controls
- Style features innovative new software that works with the unique optional Intelligent Filling System to help to ensure your system pressure is maintained and your boiler continues working at it's best
- You'd be joining the thousands of other happy customers who rate us 5\* on Trustpilot